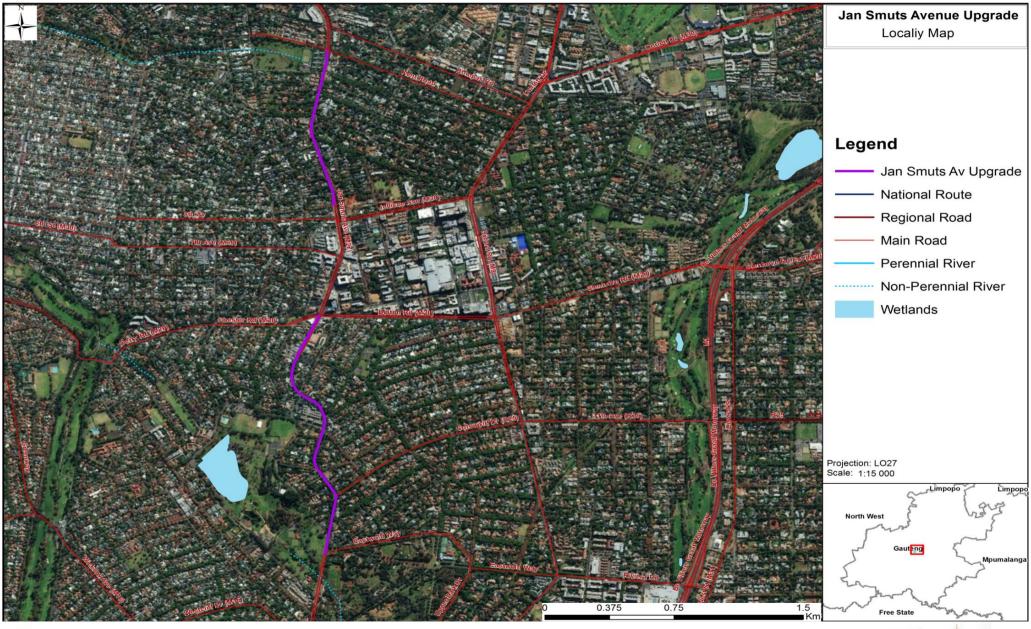

## THE PROPOSED UPGRADE OF JAN SMUTS AVENUE TO A DUAL CARRIAGE WAY FROM BOLTON ROAD TO ERLSWOLD WAY AND FROM 8TH AVENUE TO KENT ROAD IN ROSEBANK, JOHANNESBURG, GAUTENG PROVINCE

The Johannesburg Roads Agency intends to upgrade Jan Smuts Avenue to a dual carriageway from Bolton Road to Erlswold Way (Parkwood area) and from 8th Avenue to Kent Road (Dunkeld area) in Rosebank.